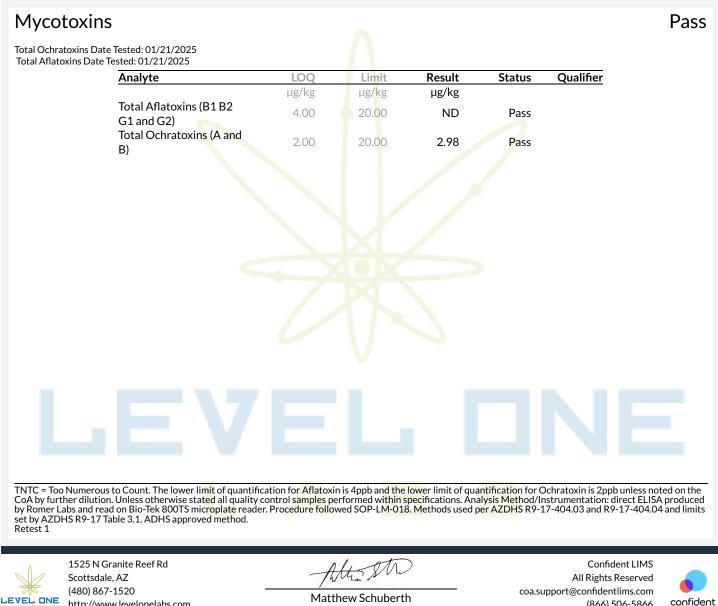

Pass

Powered by Confident LIMS 3 of 10

Qualifiers: Date Tested: 01/21/2025 12:00 am

TNTC = Too Numerous to Count. The lower limit of quantification for E. coli is 10 CFU/g unless noted on the CoA by further dilution. Unless otherwise stated all quality control samples performed within specifications. Analysis Method/Instrumentation: E. coli plating via 3M Petrifilm per SOP-LM-019, Salmonella spp. And Aspergillus spp. detection by Bio-Rad CFX96 Deep Well real-time PCR per SOP-LM-016 & SOP-LM-017. Methods used per AZDHS R9-17-404.04 and microbial limits set by AZDHS R9-17 Table 3.1. ADHS approved method for microbials for all listed organisms.